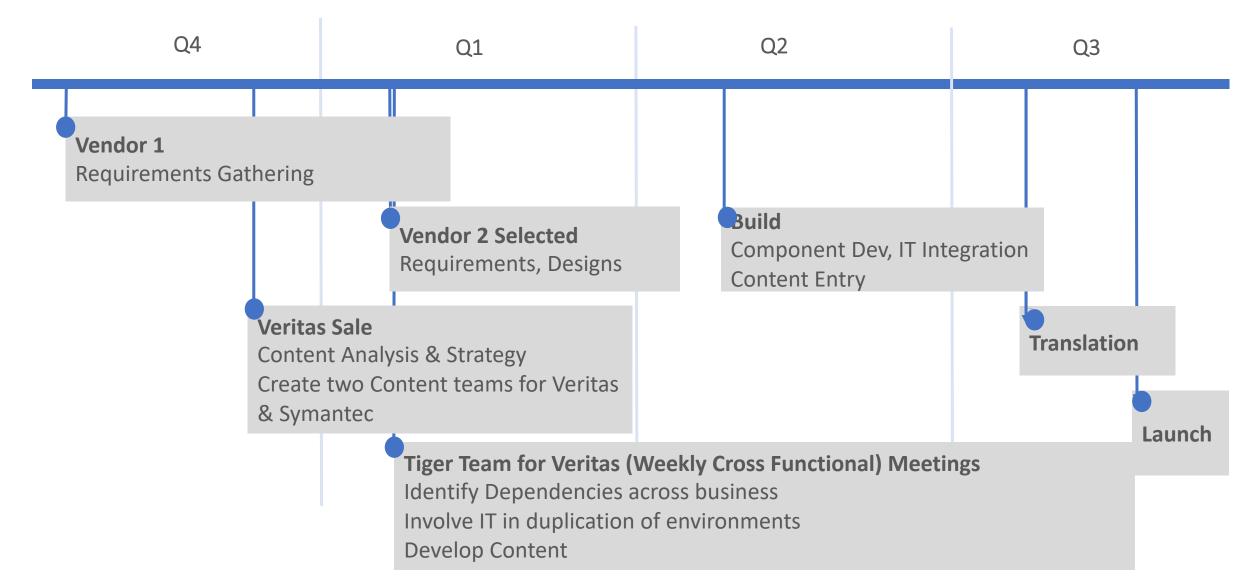

#### Redesign Program Timeline

#### Tiger Team Approach

- Set up Tiger Teams to ensure simultaneous work was being executed for Symantec.com & Veritas.com
  - Design (same components, different skins)
  - Development (vendor management & IT integration)
  - Content (cross-functional across organization)
  - IT Infrastructure (impact to web properties)
- Named an overall program manager to set up weekly meetings to keep cross-functional teams on task

### Tools

- Large Scale Program Plan for Website, Partner Portal, Blogs, Community
- SharePoint Folders for program and each workgroup
- Dashboard for weekly Tiger Team Meetings
- Executive Dashboard for updates in larger separation program